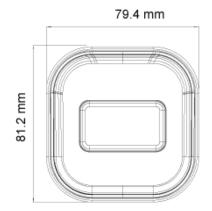

| Iris                | Fixed Iris                                                                                   |
|---------------------|----------------------------------------------------------------------------------------------|
| Lens Mount          | Ø14 Mount                                                                                    |
| Protection Rate     | Water Proof: IP67                                                                            |
| Bracket             | 3-Axis Bracket                                                                               |
| Dimensions          | 220.8x79.4x81.2mm                                                                            |
| Weight (gross)      | ~650g                                                                                        |
| Network             | RJ45 (+PoE)                                                                                  |
| Power               | DC Socket                                                                                    |
| Analog Video Output | No                                                                                           |
| Audio Connectivity  | No                                                                                           |
| SD Card             | Event/Schedule based Main/Sub-Stream recording (Up to 128Gb)                                 |
| Hard Reset Button   | Yes                                                                                          |
| Alarm               | No                                                                                           |
| Remote Monitoring   | IE Browsing, CMS Software, Provision Cam2 Mobile App                                         |
| User Access         | Supports simultaneous monitoring for up to 4 users with multi-stream real time transmission  |
| Network Protocol    | IPv4, IPv6, TCP, UDP, DHCP, NTP, DDNS, 802.1X, RTSP, Multicast, UPnP, Email, FTP, HTTPS, QoS |
| ONVIF               | Yes                                                                                          |
| Ethernet            | 100Mbps                                                                                      |
| PoE                 | Yes                                                                                          |
| Power Supply        | DC12V/~780mA / PoE/~7.4W                                                                     |
| Work Environment    | -30°C~60°C, 10%~90% Humidity                                                                 |
| Junction Box        | PR-JB12IP66 - PR-JB12IP64                                                                    |
|                     |                                                                                              |

### DIMENSIONS