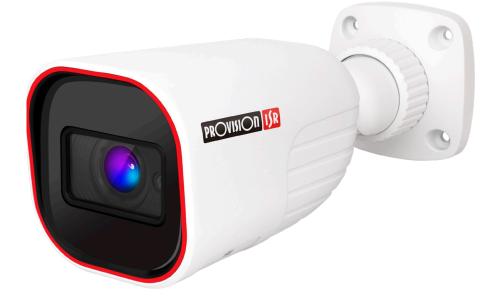

### **14-340IPS-MVF**

### 40M IR 4MP MOTORIZED VARI-FOCAL LENS BULLET CAMERA

Equipped with a 2.8-12mm motorized lens, this 4MP bullet camera is designed for medium distance surveillance (up to 40m) in both indoor and outdoor scenarios.

With its great performances, reliablility and affordable price I4-340IPS-MVF camera is the perfect solution for any basic installation.

### **MAIN FEATURES**

- 4MP
- 2592×1520 Resolution
- 2.8-12mm Motorized Vari-Focal (94°-35.7°)
- 3D-DNR
- IP67