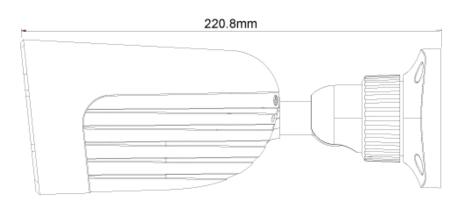

| Iris                | Fixed Iris                                                                                   |
|---------------------|----------------------------------------------------------------------------------------------|
| Lens Mount          | Ø14 Mount                                                                                    |
| Protection Rate     | Water Proof: IP67                                                                            |
| Bracket             | 3-Axis Bracket                                                                               |
| Dimensions          | 220.8x79.4x81.2mm                                                                            |
| Weight (gross)      | ~650g                                                                                        |
| Network             | RJ45 (+PoE)                                                                                  |
| Power               | DC Socket                                                                                    |
| Analog Video Output | No                                                                                           |
| Audio Connectivity  | No                                                                                           |
| SD Card             | Event/Schedule based Main/Sub-Stream recording (Up to 128Gb)                                 |
| Hard Reset Button   | Yes                                                                                          |
| Alarm               | No                                                                                           |
| Remote Monitoring   | IE Browsing, CMS Software, Provision Cam2 Mobile App                                         |
| User Access         | Supports simultaneous monitoring for up to 4 users with multi-stream real time transmission  |
| Network Protocol    | IPv4, IPv6, TCP, UDP, DHCP, NTP, DDNS, 802.1X, RTSP, Multicast, UPnP, Email, FTP, HTTPS, QoS |
| ONVIF               | Yes                                                                                          |
| Ethernet            | 100Mbps                                                                                      |
| PoE                 | Yes                                                                                          |
| Power Supply        | DC12V/~780mA / PoE/~7.4W                                                                     |
| Work Environment    | -30°C~60°C, 10%~90% Humidity                                                                 |
| Junction Box        | PR-JB12IP66 - PR-JB12IP64                                                                    |
|                     |                                                                                              |

### DIMENSIONS